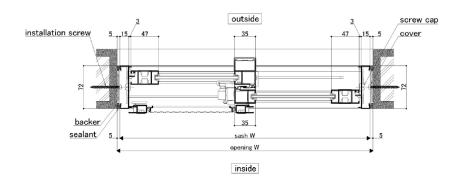

## **WE 2 PANELS SLIDING DOOR**

**Dimensional Drawing (Vertical cross-section)** 



## **Dimensional Drawing (Horizontal cross-section)**





## **WE 2 PANELS SLIDING DOOR**

## **Performance Chart**



| Glass size calculation formula |            |          |  |
|--------------------------------|------------|----------|--|
| gh                             | gw         | Quantity |  |
| H – 141.5                      | W/2 – 70.5 | 2        |  |

| Wind Load | Air Tightness | Water Tightness |
|-----------|---------------|-----------------|
| (Pa) JIS  | (m³/m²h) JIS  | (Pa) JIS        |
| S-1 (800) | A-4 (2)       | W-2 (150)       |

This document is the property of LIXIL. It can neither be reproduced, nor communicated, without authorization. LIXIL reserves the right to change dimensions and specifications without notice, we assume no liability for the use of obsolete dimensions.