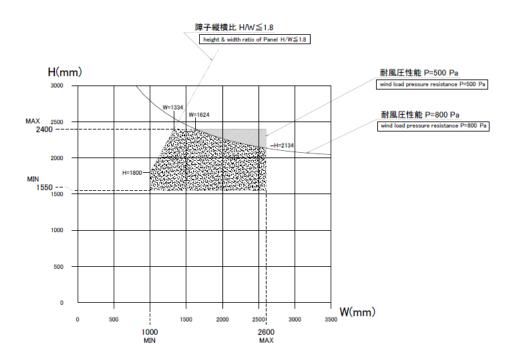

## **Performance Chart**

| Glass size calculation formula |            |          |  |
|--------------------------------|------------|----------|--|
| gh                             | gw         | Quantity |  |
| H – 141.5                      | W/2 – 70.5 | 2        |  |

| Wind Load | Air Tightness | Water Tightness |
|-----------|---------------|-----------------|
| (Pa) JIS  | (m³/m²h) JIS  | (Pa) JIS        |
| S-1 (800) | A-4 (2)       | W-2 (150)       |

This document is the property of LIXIL. It can neither be reproduced, nor communicated, without authorization. LIXIL reserves the right to change dimensions and specifications without notice, we assume no liability for the use of obsolete dimensions.