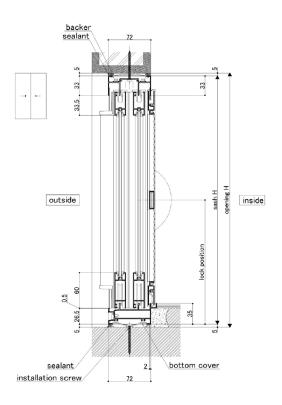

## **WE 2 PANELS SLIDING DOOR**

**Dimensional Drawing (Vertical cross-section)** 