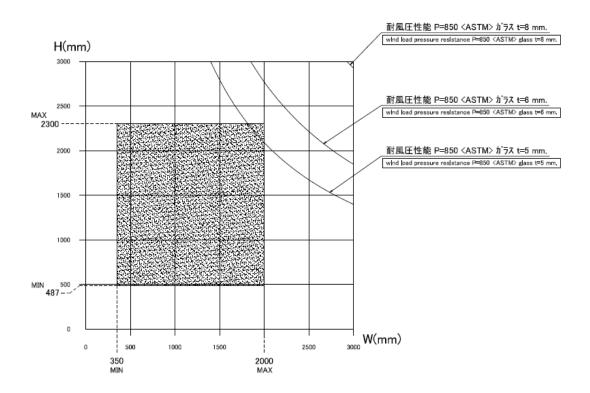

## **Performance Chart**

| Glass size calculation formula |        |          |
|--------------------------------|--------|----------|
| gh                             | gw     | Quantity |
| H - 52                         | W - 52 | 1        |

| Wind Load | Air Tightness | Water Tightness |
|-----------|---------------|-----------------|
| (Pa)      | (m³/m²h) JIS  | (Pa) JIS        |
| (850)     | A-3 (8)       | W-2 (150)       |

This document is the property of LIXIL. It can neither be reproduced, nor communicated, without authorization. LIXIL reserves the right to change dimensions and specifications without notice, we assume no liability for the use of obsolete dimensions.