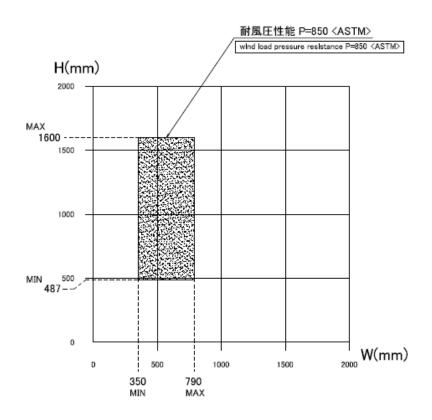

## **P7-V AWNING WINDOW**

## **Performance Chart**

| Glass size calculation formula |         |          |
|--------------------------------|---------|----------|
| gh                             | gw      | Quantity |
| H - 108                        | W - 114 | 1        |

| Wind Load | Air Tightness | Water Tightness |
|-----------|---------------|-----------------|
| (Pa)      | (m³/m²h) JIS  | (Pa) JIS        |
| (850)     | A-3 (8)       | W-2 (150)       |

This document is the property of LIXIL. It can neither be reproduced, nor communicated, without authorization. LIXIL reserves the right to change dimensions and specifications without notice, we assume no liability for the use of obsolete dimensions.