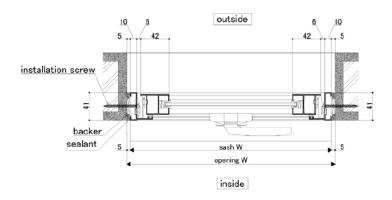

# **WE40 AWNING WINDOW**

### **Dimensional Drawing (Vertical cross-section)**



## **Dimensional Drawing (Horizontal cross-section)**





# **WE40 AWNING WINDOW**

#### **Performance Chart**



| Glass size calculation formula |         |          |  |
|--------------------------------|---------|----------|--|
| gh                             | gw      | Quantity |  |
| H – 108                        | W – 104 | 1        |  |

| Wind Load | Air Tightness | Water Tightness |
|-----------|---------------|-----------------|
| (Pa) JIS  | (m³/m²h) JIS  | (Pa) JIS        |
| S-1 (800) | A-4 (2)       | W-2 (150)       |

This document is the property of LIXIL. It can neither be reproduced, nor communicated, without authorization. LIXIL reserves the right to change dimensions and specifications without notice, we assume no liability for the use of obsolete dimensions.