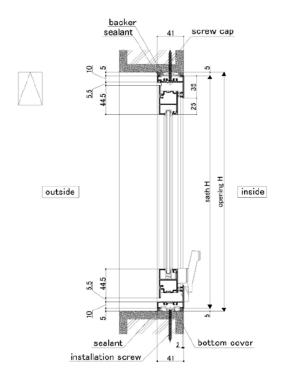

# **WE40 AWNING WINDOW**

### **Dimensional Drawing (Vertical cross-section)**



## **Dimensional Drawing (Horizontal cross-section)**





# **WE40 AWNING WINDOW**

#### **Performance Chart**



| Glass size calculation formula |         |          |  |
|--------------------------------|---------|----------|--|
| gh                             | gw      | Quantity |  |
| H – 108                        | W – 104 | 1        |  |

| Wind Load | Air Tightness | Water Tightness |
|-----------|---------------|-----------------|
| (Pa) JIS  | (m³/m²h) JIS  | (Pa) JIS        |
| S-1 (800) | A-4 (2)       | W-2 (150)       |

This document is the property of LIXIL. It can neither be reproduced, nor communicated, without authorization. LIXIL reserves the right to change dimensions and specifications without notice, we assume no liability for the use of obsolete dimensions.