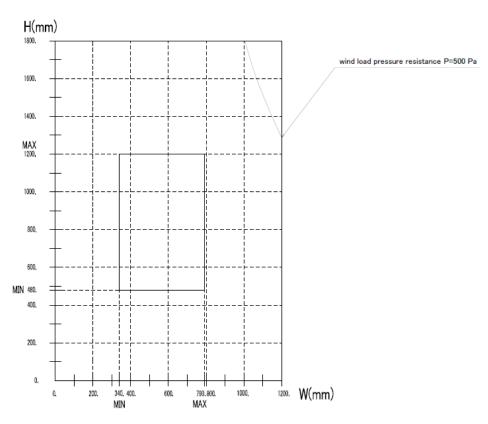

#### **Performance Chart**

| Glass size calculation formula |         |          |  |
|--------------------------------|---------|----------|--|
| gh                             | gw      | Quantity |  |
| H – 108                        | W – 104 | 1        |  |

| Wind Load | Air Tightness | Water Tightness |
|-----------|---------------|-----------------|
| (Pa) JIS  | (m³/m²h) JIS  | (Pa) JIS        |
| S-1 (800) | A-4 (2)       | W-2 (150)       |

This document is the property of LIXIL. It can neither be reproduced, nor communicated, without authorization. LIXIL reserves the right to change dimensions and specifications without notice, we assume no liability for the use of obsolete dimensions.