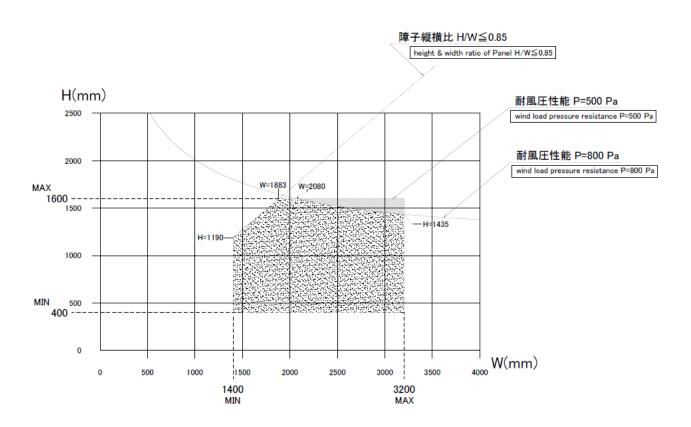

## **Performance Chart**

| Glass size calculation formula |        |          |  |
|--------------------------------|--------|----------|--|
| gh                             | gw     | Quantity |  |
| H – 122                        | W/4-62 | 4        |  |