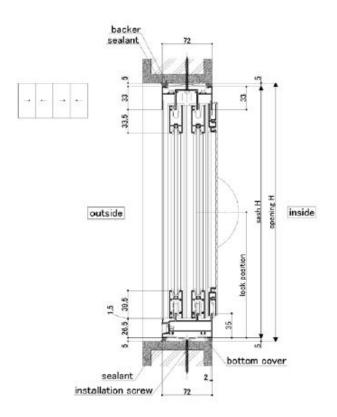

## WE 4 PANELS SLIDING WINDOW

**Dimensional Drawing (Vertical cross-section)** 