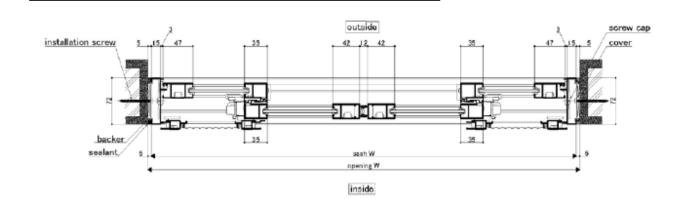

## WE 4 PANELS SLIDING WINDOW

**Dimensional Drawing (Vertical cross-section)** 



## **Dimensional Drawing (Horizontal cross-section)**





## WE 4 PANELS SLIDING WINDOW

## **Performance Chart**



| Glass size calculation formula |        |          |  |
|--------------------------------|--------|----------|--|
| gh                             | gw     | Quantity |  |
| H – 122                        | W/4-62 | 4        |  |

| Wind Load | Air Tightness                          | Water Tightness |
|-----------|----------------------------------------|-----------------|
| (Pa) JIS  | (m <sup>3</sup> /m <sup>2</sup> h) JIS | (Pa) JIS        |
| S-1 (800) | A-4 (2)                                | W-2 (150)       |

This document is the property of LIXIL. It can neither be reproduced, nor communicated, without authorization. LIXIL reserves the right to change dimensions and specifications without notice, we assume no liabil