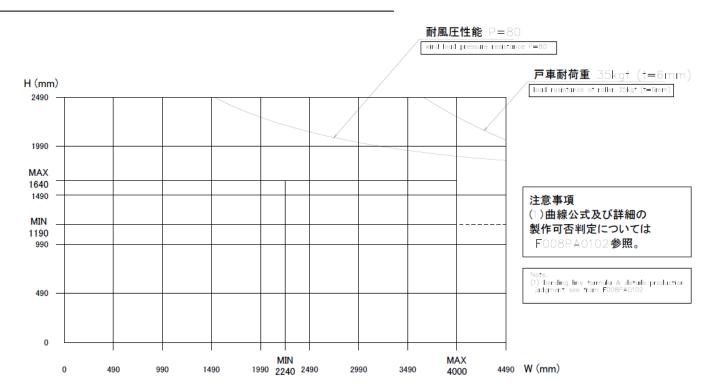

## **Performance Chart**

| Glass size calculation formula |          |          |
|--------------------------------|----------|----------|
| gh                             | gw       | Quantity |
| H-155.5                        | (W/4)-50 | 4        |

| Wind Load  | Air Tightness | Water Tightness |
|------------|---------------|-----------------|
| (Pa) JIS   | (m³/m²h) JIS  | (Pa) JIS        |
| S-2 (1200) | A-4 (2)       | W-3 (250)       |

This document is the property of LIXIL. It can neither be reproduced, nor communicated, without authorization. LIXIL reserves the right to change dimensions and specifications without notice, we assume no liability for the use of obsolete dimensions.