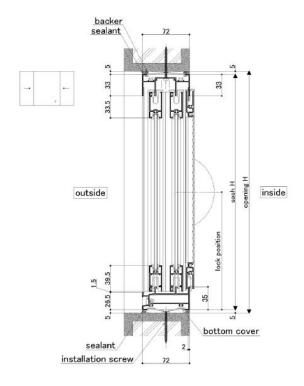

# **WE 3 PANEL SFS SLIDING WINDOW**

### **Dimensional Drawing (Vertical cross-section)**



## **Dimensional Drawing (Horizontal cross-section)**





## WE 3 PANEL SFS SLIDING WINDOW

#### **Performance Chart**



| Glass size calculation formula |                                              |                                    |
|--------------------------------|----------------------------------------------|------------------------------------|
| gh                             | gw                                           | Quantity                           |
| H – 122                        | Outer panel W/2 – 28<br>Inner panel W/4 – 68 | Outer panel = 2<br>Inner panel = 1 |

| Wind Load | Air Tightness | Water Tightness |
|-----------|---------------|-----------------|
| (Pa) JIS  | (m³/m²h) JIS  | (Pa) JIS        |
| S-1 (800) | A-4 (2)       | W-2 (150)       |

This