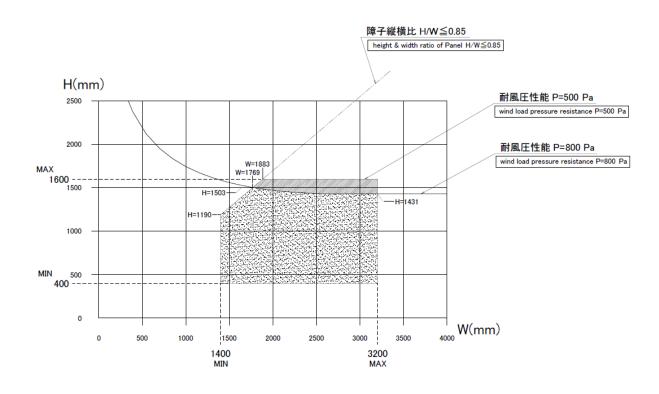

#### **Performance Chart**

| Glass size calculation formula |                                              |                                    |
|--------------------------------|----------------------------------------------|------------------------------------|
| gh                             | gw                                           | Quantity                           |
| H – 122                        | Outer panel W/2 – 28<br>Inner panel W/4 – 68 | Outer panel = 2<br>Inner panel = 1 |