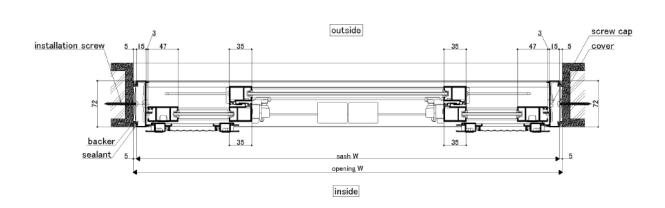

# **WE 3 PANEL SFS SLIDING WINDOW**

### **Dimensional Drawing (Vertical cross-section)**



## **Dimensional Drawing (Horizontal cross-section)**





## WE 3 PANEL SFS SLIDING WINDOW

#### **Performance Chart**



| Glass size calculation formula |                                              |                                    |
|--------------------------------|----------------------------------------------|------------------------------------|
| gh                             | gw                                           | Quantity                           |
| H – 122                        | Outer panel W/2 – 28<br>Inner panel W/4 – 68 | Outer panel = 2<br>Inner panel = 1 |

| Wind Load | Air Tightness | Water Tightness |
|-----------|---------------|-----------------|
| (Pa) JIS  | (m³/m²h) JIS  | (Pa) JIS        |
| S-1 (800) | A-4 (2)       | W-2 (150)       |

This document is the property of LIXIL. It can neither be repr