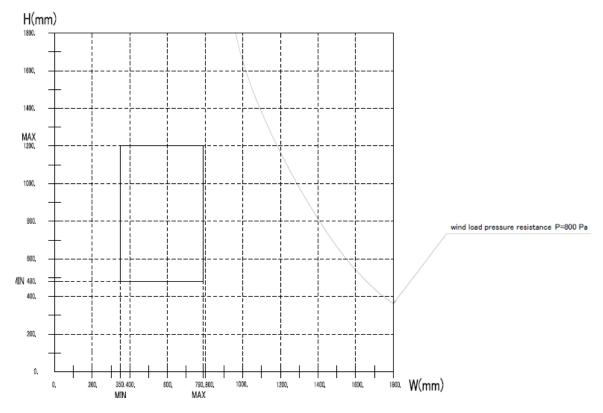

## **Performance Chart**

| Glass size calculation formula |         |          |
|--------------------------------|---------|----------|
| gh                             | gw      | Quantity |
| H – 108                        | W – 114 | 1        |

| Wind Load | Air Tightness | Water Tightness |
|-----------|---------------|-----------------|
| (Pa) JIS  | (m³/m²h) JIS  | (Pa) JIS        |
| S-1 (800) | A-4 (2)       | W-2 (150)       |

This document is the property of LIXIL. It can neither be reproduced, nor communicated, without authorization. LIXIL reserves the right to change dimensions and specifications without notice, we assume no liability for the use of obsolete dimensions.