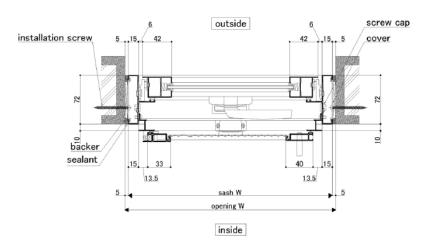

## WE AWNING WINDOW

**Dimensional Drawing (Vertical cross-section)** 



## **Dimensional Drawing (Horizontal cross-section)**



TOSTEM

## **WE AWNING WINDOW**

## **Performance Chart**



| Glass size calculation formula |         |          |
|--------------------------------|---------|----------|
| gh                             | gw      | Quantity |
| H – 108                        | W – 114 | 1        |

| Wind Load | Air Tightness | Water Tightness |
|-----------|---------------|-----------------|
| (Pa) JIS  | (m³/m²h) JIS  | (Pa) JIS        |
| S-1 (800) | A-4 (2)       | W-2 (150)       |

This document is the property of LIXIL. It can neither be reproduced, nor communicated, without authorization. LIXIL reserves the right to change dimensions and specifications without notice, we assume no liability for the use of obsolete dimensions.