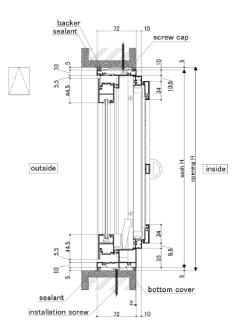

## WE AWNING WINDOW

**Dimensional Drawing (Vertical cross-section)** 



## **Dimensional Drawing (Horizontal cross-section)**



TOSTEM

## **WE AWNING WINDOW**

## **Performance Chart**



| Glass size calculation formula |         |          |
|--------------------------------|---------|----------|
| gh                             | gw      | Quantity |
| H – 108                        | W – 114 | 1        |

| Wind Load | Air Tightness | Water Tightness |
|-----------|---------------|-----------------|
| (Pa) JIS  | (m³/m²h) JIS  | (Pa) JIS        |
| S-1 (800) | A-4 (2)       | W-2 (150)       |

This document is the property of LIXIL. It can neither be reproduced, nor communicated, without authorization. LIXIL reserves the right to change dimensions and specifications without notice, we assume no liability for the use of obsolete dimensions.