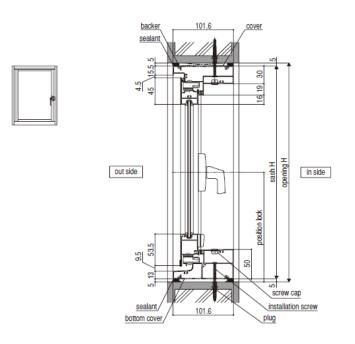

# **P7 SINGLE CASEMENT WINDOW**

### **Dimensional Drawing (Vertical cross-section)**



### **Dimensional Drawing (Horizontal cross-section)**





## **P7 SINGLE CASEMENT WINDOW**

#### **Performance Chart**



| Glass size calculation formula |         |          |
|--------------------------------|---------|----------|
| gh                             | gw      | Quantity |
| H – 129                        | W – 140 | 1        |

| Wind Load  | Air Tightness                          | Water Tightness |
|------------|----------------------------------------|-----------------|
| (Pa) JIS   | (m <sup>3</sup> /m <sup>2</sup> h) JIS | (Pa) JIS        |
| S-2 (1200) | A-4 (2)                                | W-3 (250)       |

This document is the property of LIXIL. It can neither be reproduced, nor communicated, without authorization. LIXIL reserves the right to change dimens