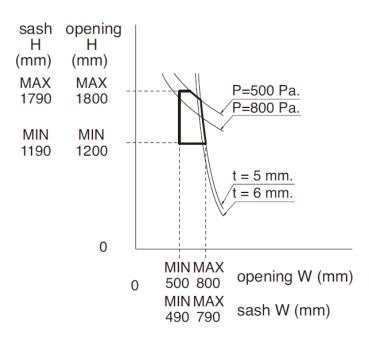

#### **Performance Chart**

| Glass size calculation formula |         |          |
|--------------------------------|---------|----------|
| gh                             | gw      | Quantity |
| H – 129                        | W – 140 | 1        |

| Wind Load  | Air Tightness                          | Water Tightness |
|------------|----------------------------------------|-----------------|
| (Pa) JIS   | (m <sup>3</sup> /m <sup>2</sup> h) JIS | (Pa) JIS        |
| S-2 (1200) | A-4 (2)                                | W-3 (250)       |