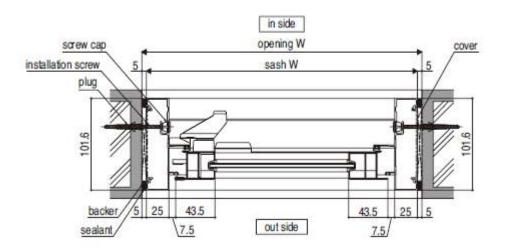

# **P7 SINGLE CASEMENT WINDOW**

### **Dimensional Drawing (Vertical cross-section)**



### **Dimensional Drawing (Horizontal cross-section)**





## **P7 SINGLE CASEMENT WINDOW**

#### **Performance Chart**



| Glass size calculation formula |         |          |
|--------------------------------|---------|----------|
| gh                             | gw      | Quantity |
| H – 129                        | W – 140 | 1        |

| Wind Load  | Air Tightness                          | Water Tightness |
|------------|----------------------------------------|-----------------|
| (Pa) JIS   | (m <sup>3</sup> /m <sup>2</sup> h) JIS | (Pa) JIS        |
| S-2 (1200) | A-4 (2)                                | W-3 (250)       |

This document is the property of LIXIL. It can neither be reproduced, nor communicated, without authorization. LIXIL reserves the right to change dimensions and specifications without notice, we assume no liabi